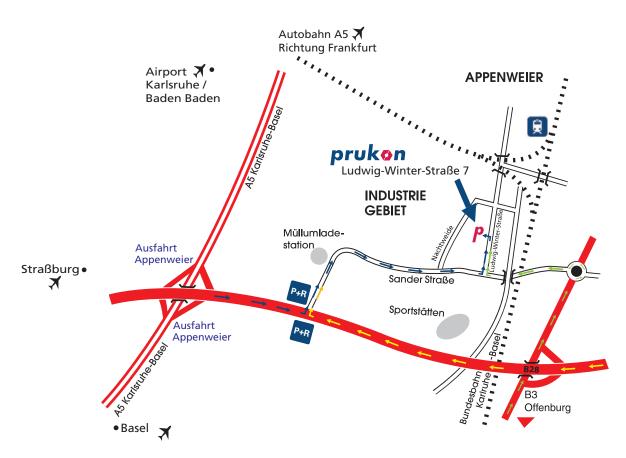

# **Directions prukon Appenweier**

#### → Arrival by train:

Via the route Basel-Frankfurt or Strasbourg-Stuttgart you can reach Appenweier directly or you con reach the nearby train stations Baden-Baden or Offenburg.

#### → Freeway A5 Karlsruhe - Basel:

ake the Appenweier exit and drive on the main road 28 in the direction of Freudenstadt / Oberkirch. After about 500 meters turn left towards the industrial area. After another 300 meters there is a right hand bend. Then, after about 900 meters, turn into the second street on the left, Ludwig-Winter-Straße. You will see our company building with the house number 7 after approx. 300 meters on the left side of the street..

### → From the main road B28 coming from Freudenstadt / Oberkirch:

At the Oberkirch traffic circle, take the exit in the direction of Appenweier. After approx. 8 km, take the exit Appenweier - Industriegebiet and turn right into Sander Straße. After approx. 1 km turn left into Ludwig-Winter-Straße. After approx. 300 m you have reached your destination Ludwig-Winter-Straße 7.

## → From the main road B3 coming from Offenburg or Achern:

At the traffic circle south of Appenweier, take the exit towards Sander Straße (industrial area). After approx. 700 m turn right into Ludwig-Winter-Straße. After approx. 300 m you have reached your destination Ludwig-Winter-Straße 7.